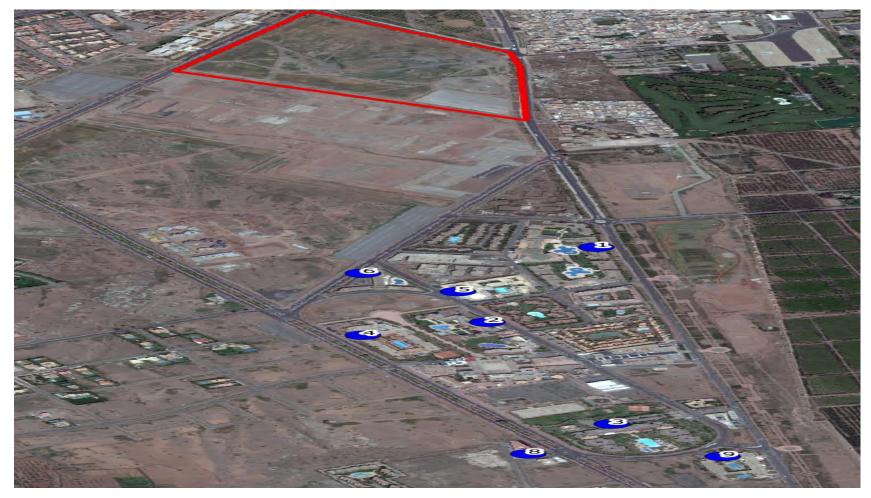

The Conference will be held in a new facility that is being constructed in the area called <u>"Bab Ighli"</u> in Marrakech

- <u>Side events</u>: 5-9 December 2018.
- <u>Coordinating Committee</u>: OSRSG for International Migration, GFMD, Secretariat and IOM and Host Government.
- <u>Criteria and proposal template</u>: <u>https://refugeesmigrants.un.org/intergovernmental-</u> <u>conference-2018</u>
- **Deadline for submission of complete proposals**:
  - For Member States: 1 October 2018
  - For Non-Member States: 1 September 2018
- There is **<u>no space</u>** for the side events in the Conference site.
- Side events can be organized in several <u>hotels</u> around the Conference site (lists in following slides).
- Please contact the Office of the SRSG for further information.

## Possible venues for side events: Aguedal area

| Hotel name                | Address                                 | Focal Point            | Telephone      | Conference rooms                             | Capacity         | Distance<br>form site/km |
|---------------------------|-----------------------------------------|------------------------|----------------|----------------------------------------------|------------------|--------------------------|
|                           |                                         | Salah Eddine Elyounssi | 0524 38 81 00  | Grand Amphi                                  | 1600 pax         |                          |
| Ryad Mogador Aguedal      | Zone Touristique Aguedal                |                        |                | Petit amphi                                  | 500 pax          | 2                        |
|                           |                                         |                        |                | 23 salles Sous C om                          | 20 à 160 / salle |                          |
|                           |                                         |                        |                | 1 Grande Salle                               | 500 pax          |                          |
|                           |                                         |                        |                | 2 salles Sous Com 1<br>salle                 | 2 X 60 pax       |                          |
| Palm Plaza & SPA          | Zone Touristique Agdal                  | Lahcen ZELMAT          | 0524 38 87 00  | 1 salle                                      | 20 pax           | 2,5                      |
|                           |                                         |                        |                | 1 salle (modulable en 2<br>salles de 90 pax) | 50 pax           |                          |
|                           |                                         |                        |                |                                              | 180 pax          |                          |
| Kenzi Menara Palace       | Zone Touristique Agdal                  | Baiada René            | 0524 45 99 00  | 1 salle plénière                             | 300 pax          | - 3,5                    |
| Kenzi Menara Palace       |                                         |                        |                | 5 salles Sous Com                            | 5 X 20 à 30 pax  |                          |
|                           | Zone Touristique Agdal                  | Nouredine Nasri        | 0524 45 95 00  | 1 Grande Salle                               | 600 pax          | -                        |
|                           |                                         |                        |                | 2 salles Sous Com 1                          | 2 X 35 pax       |                          |
| les jardins de l'Agdal    |                                         |                        |                | salle                                        | •                | 3,2                      |
|                           |                                         |                        |                | 1 salle                                      | 80 pax           | _                        |
|                           |                                         |                        |                |                                              | 180 pax          |                          |
|                           | Lot 4b, Z T, Agdal                      | Palio Paias            | 0524 35 11 00  | 3 salles                                     | 250 pax          | 2,5                      |
| Adam Park                 |                                         |                        |                |                                              | 150 pax          |                          |
|                           |                                         |                        |                |                                              | 60 pax           |                          |
| Ryad Mogador Kasbah       | Zone Touristique Agdal                  | Hassan Benjarba        | 0524 38 83 88  | 1 salle                                      | 120 à 150pax     | 3                        |
| Eden Andalou Spa & Resort | sort Km 9 Route d'amezmiz               | Abdelali Chaoui        | 0524 45 94 00  | 1 Grande Salle                               | 500 pax          |                          |
|                           |                                         |                        |                | 4 salles Sous Com dont 2                     |                  | 9,5                      |
|                           |                                         |                        |                | modulables avec GS en                        | 4 X 120 pax      | 3,3                      |
|                           |                                         |                        |                | 700 pax                                      |                  |                          |
| HOTEL KECH BOUTIQUE       | Redouane Makboul -<br>Souhail Ben Barka | 05 24 38 87 87         | 05 24 37 52 84 | 1 Salle                                      | 70 pax           | 3,5                      |
| ZALAGH kasbah & spa       | El Azza Mostapha                        | 05 24 36 94 00         | 05 24 38 20 63 | 1 Salle                                      | 500 pax          | 3,2                      |