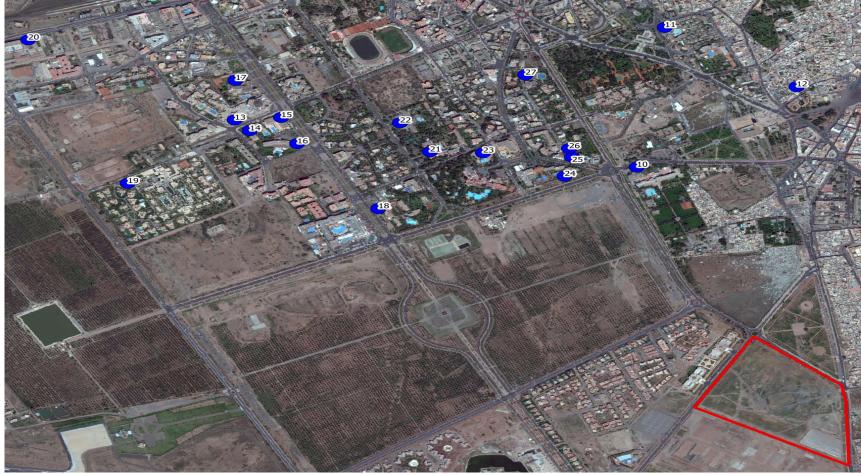

The Conference will be held in a new facility that is being constructed in the area called <u>"Bab Ighli"</u> in Marrakech

- <u>Side events</u>: 5-9 December 2018.
- <u>Coordinating Committee</u>: OSRSG for International Migration, GFMD, Secretariat and IOM and Host Government.
- <u>Criteria and proposal template</u>: <u>https://refugeesmigrants.un.org/intergovernmental-</u> <u>conference-2018</u>
- **Deadline for submission of complete proposals**:
  - For Member States: 1 October 2018
  - For Non-Member States: 1 September 2018
- There is **<u>no space</u>** for the side events in the Conference site.
- Side events can be organized in several <u>hotels</u> around the Conference site (lists in following slides).
- Please contact the Office of the SRSG for further information.