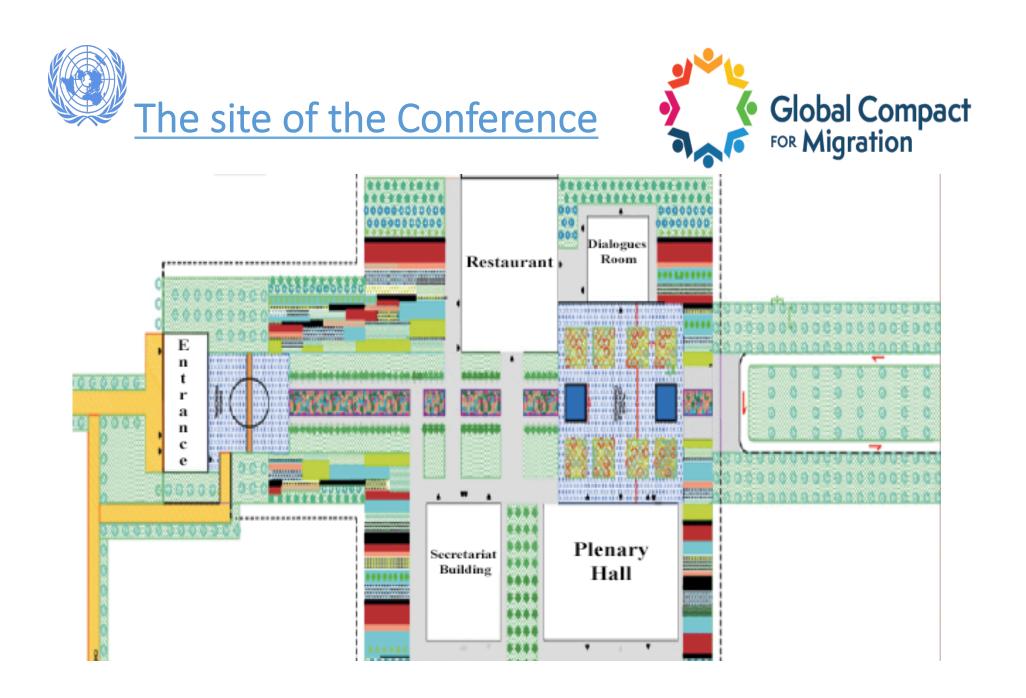

#### Size of the delegations:

- There is **no limit on the size of the delegations** participating in the Conference.
- There only limitation is on the number of seats in the plenary hall (2+2) and the dialogues room (1+1).