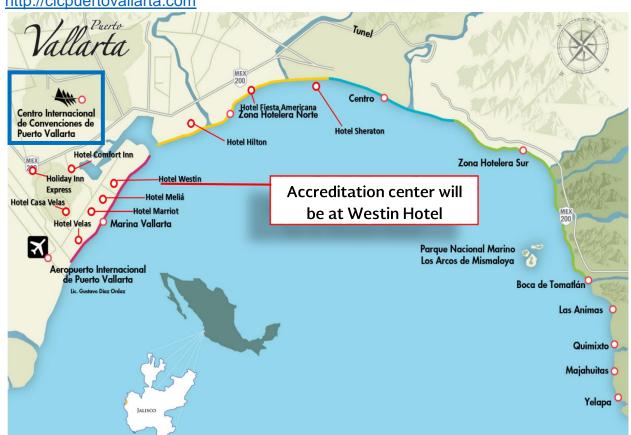

The four suggested hotels are The Westin, the Velas Vallarta, the Marriott, and the Melia. Details are listed below.

A welcome booth will be at Puerto Vallarta International Airport to assist delegations and answer any immediate logistical questions, including those regarding the transportation.

#### REGISTRATION

As stated in the preliminary information note, access of national delegations to the meeting venue will be limited to a format of 1+3. A note verbale will be sent shortly containing all of the relevant information about registration. The process will be electronic in nature, as personalized badges will be issued for the meeting. It is foreseen that delegations may pick up their badges in New York or at the Westin Hotel in Puerto

Vallarta, where an accreditation center will be set up. As mentioned, more information will be circulated by the Secretary General of the Intergovernmental Conference on International Migration.

Registration is vitally important to attend the meeting. Only those who have the correct passes will be allowed on the buses that transport participants to and from the conference center as well as into the venue itself.

Again, <u>only those with proper passes will be allowed onto the busses carrying participants to and from the venue</u>. Anyone who arrives at the convention center without a pass will be sent to the registration center at the Westin Hotel to collect their pass.