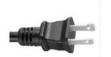

 Voltage: Mexico's electricity runs at 110 Volts. Outlets are the same as those in the United States (dual flat prongs Figure I) or dual flat prongs with an earthed third prong (Figure II).

Figure I Figure II