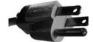

 Voltage: Mexico's electricity runs at 110 Volts. Outlets are the same as those in the United States (dual flat prongs Figure I) or dual flat prongs with an earthed third prong (Figure II).

Figure I Figure II